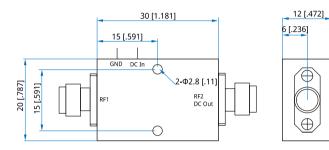

VSWR: 1.8 max.
Power Consumption: 5W max.
Average Power: 10W max.

Mechanical

Size\*1: 30\*20\*12mm

1.181\*0.787\*0.472in

RF Connectors: SMA

Power Supply & Control Solder Pin & Terminal Post

Interface:

Mounting: 2-Φ2.8mm through-hole

[1] Exclude connectors.

**Environmental** 

Operating Temperature:  $-40 \sim +70 °C$ Non-operating Temperature:  $-55 \sim +85 °C$  **Outline Drawings** 

Unit: mm [in]

Tolerance: ±0.2mm [±0.008in]

**How To Order** 