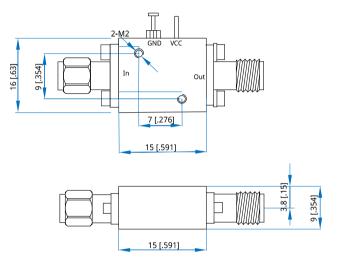

#### Mechanical

Size\*1: 15\*16\*9mm

0.591\*0.63\*0.354in

RF In Connector: 2.92mm male RF Out Connector: 2.92mm female

Power Supply & Control Solder Pin & Terminal Post

Interface:

RF Input Connector: DC & RF

Mounting: 2-M2 through-hole

[1] Exclude connectors.

## **Outline Drawings**

Unit: mm [in]

Tolerance: ±0.2mm [±0.008in]