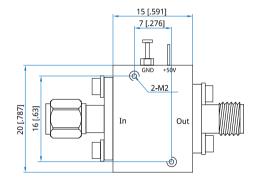

#### Mechanical

Size\*1: 20\*15\*13mm

0.787\*0.571\*0.512in

RF Connectors: SMA

Power Supply & Control Solder Pin & Terminal Post

Interface:

Mounting: 2-M2 through-hole

[1] Exclude connectors.

## **Outline Drawings**

Unit: mm [in]

Tolerance: ±0.2mm [±0.008in]