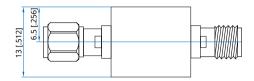

#### Mechanical

Size\*1: 20\*15\*13mm

0.787\*0.571\*0.512in

RF Connectors: SMA

Power Supply & Control Solder Pin & Terminal Post

Interface:

Mounting: 2-M2 through-hole

[1] Exclude connectors.

## **Outline Drawings**

Unit: mm [in]

Tolerance: ±0.2mm [±0.008in]