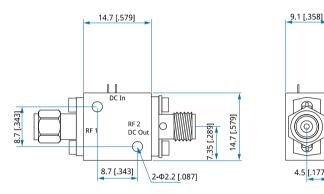

## **Outline Drawings**

Unit: mm [in]

Tolerance: ±0.2mm [±0.008in]

Voltage: +10V DC
Average Power: 2W

Mechanical

Size\*1: 14.7\*14.7\*9.1mm

0.579\*0.579\*0.358in

Connectors: SMA

Power Supply & Control Solder Pin & Terminal Post

Interface:

Mounting: 2-Φ2.2mm through-hole