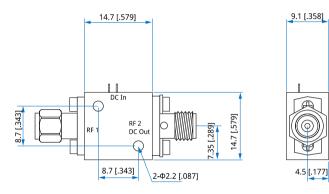

#### Mechanical

14.7\*14.7\*9.1mm Size\*1:

0.579\*0.579\*0.358in

2.92mm Connectors:

Power Supply & Control Solder Pin & Terminal Post

Interface:

Mounting: 2-Φ2.2mm through-hole

[1] Exclude connectors.

## **Outline Drawings**

Unit: mm [in]

Tolerance: ±0.2mm [±0.008in]