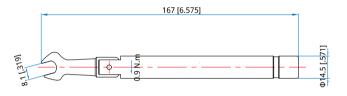

## Mechanical

| Length:    | 167mm            |  |  |
|------------|------------------|--|--|
|            | 6.575in          |  |  |
| Connector: | 3.5mm            |  |  |
| Head:      | Tool steel       |  |  |
| Handle:    | Alumina          |  |  |
| Coating:   | Anodic Oxidation |  |  |

## **Outline Drawings**

Unit: mm [in] Tolerance: ±0.2mm [±0.008in]

How To Order QW-31

Customization is available upon request.

| Qualwave Inc.  | +86-28-6115-492 | 9 sales@qu       | alwave.com | www.qualwave.com         | Rev 1.1     |
|----------------|-----------------|------------------|------------|--------------------------|-------------|
| <i>ΠΡ</i> ΩΜΤΙ | NM 🖂            | info@promtim.com | 🕥 promti   | im.com <b>C</b> +7 (473) | ) 203-03-63 |