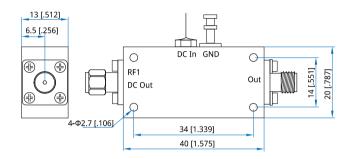

#### Mechanical

Size\*1: 40\*20\*13mm

1.575\*0.787\*0.512in

RF Connectors:

Power Supply & Control Solder Pin & Terminal Post

Interface:

4-Φ2.7mm through-hole Mounting:

[1] Exclude connectors.

### **Outline Drawings**

Unit: mm [in]

Tolerance: ±0.2mm [±0.008in]